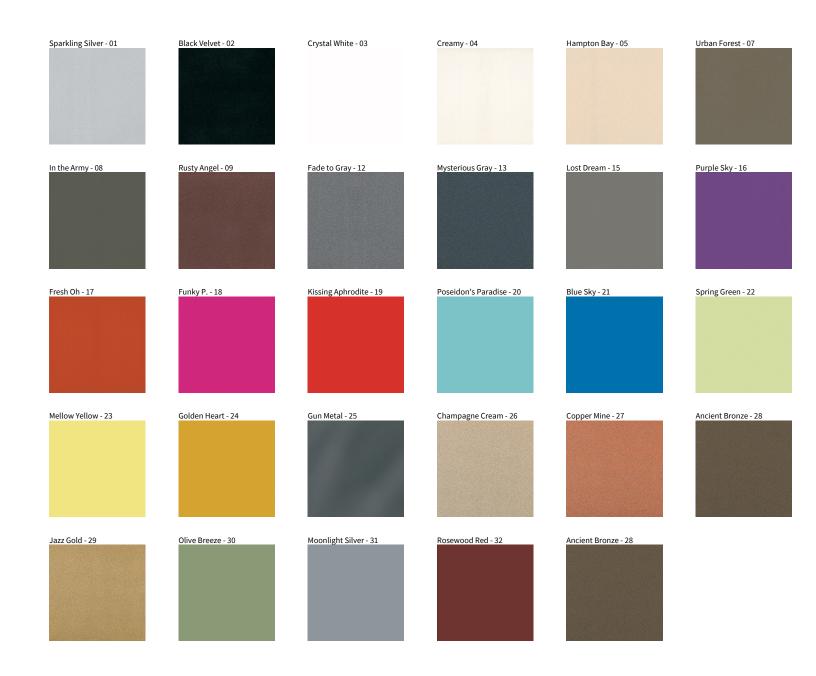

## **BIONIQ RECESSED**

COLOR FINISH CHART

PROJECT
TYPE
NOTES
QUANTITY
DATE

**Digital:** Not all screens are calibrated the same, and therefore, colors will appear differently between screens. **Physical:** When texture is involved, there will be variations in color, character and tone within a product series and between product families.

**Gun Metal:** No Gun Metal finish is alike. It combines a mixture of transparent and black color particles which ensures a highly individual effect and no luminaire being identical. **Champagne Cream, Copper Mine, Ancient Bronze + Jazz Gold:** These finishes have slight fading from specific powder coating production. Each luminaire will slightly vary.